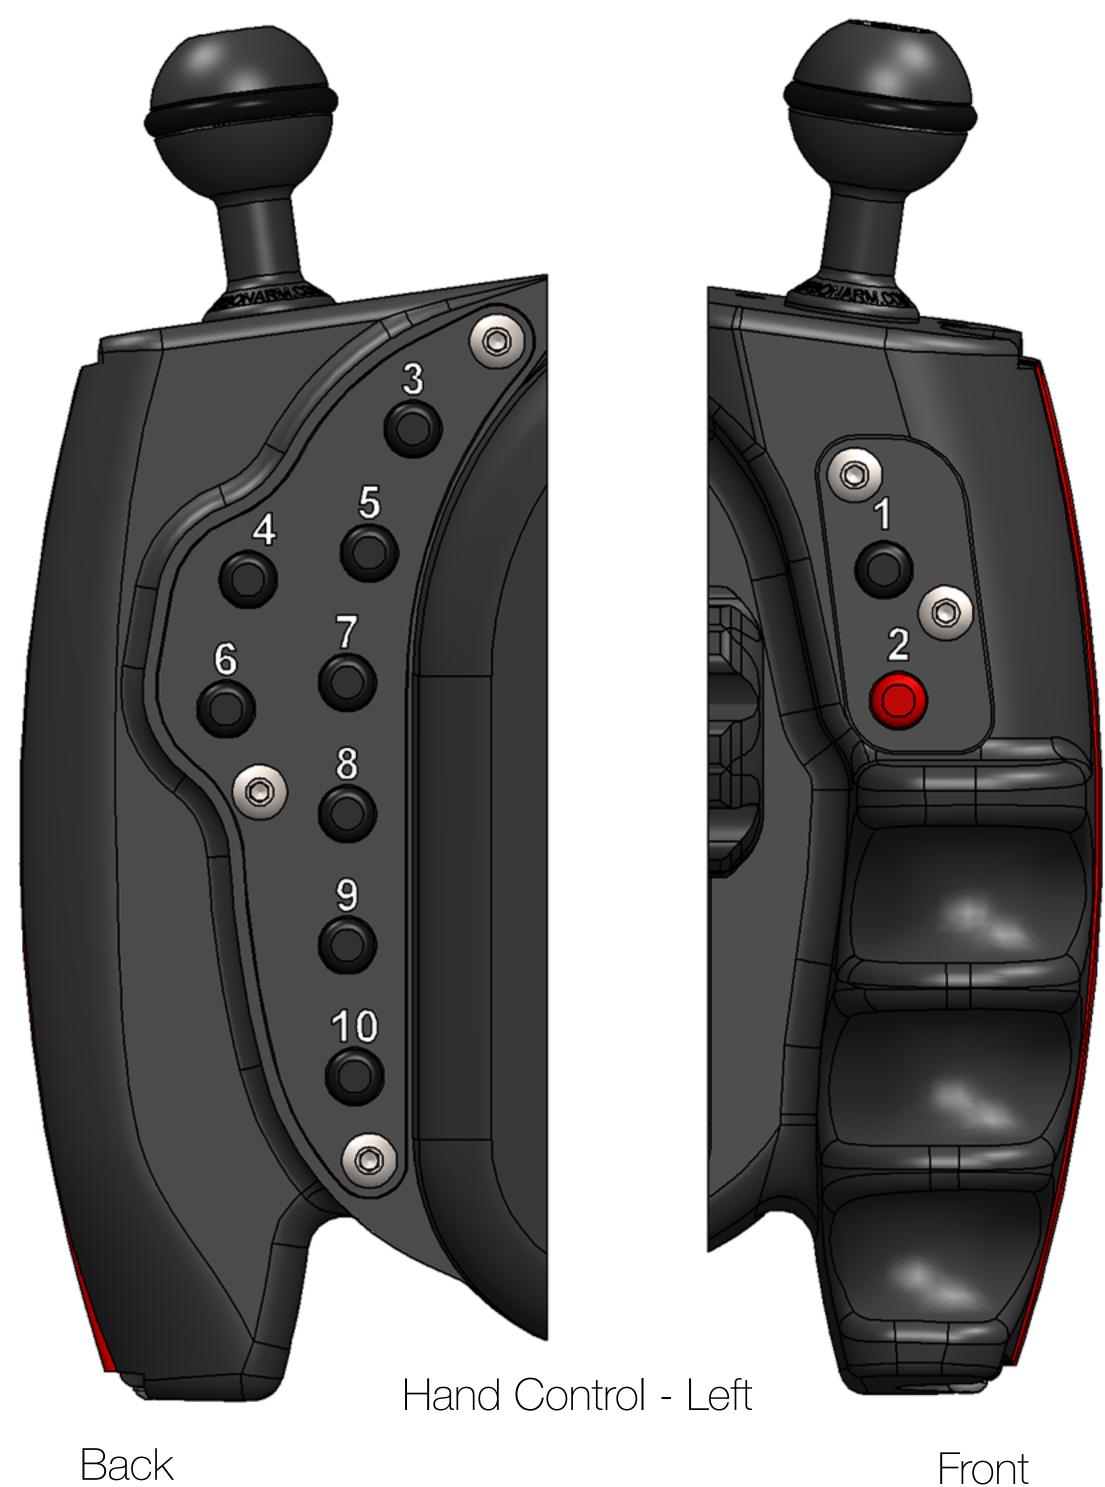

## **Left Hand Control**

- 1. Autofocus Mode (AF-S / AF-C) \*
- 2. Change Preset White Balance (WB).

  (Auto | Incandescent | Fluorescent | Direct Sunlight | Flash | Cloundy | Shade).
- 3. Metering Mode.
- 4. Shift Focus Point, It allows you to select the next point of focus.
- **5.** Mode Area AF\*.
- 6. Change Format DX | FX | 1:1 | 16:9.
- 7. Change Resolution Photo or Video, according to the active modality.
- 8. Flash Sync Mode.
- 9. Change Preset White Balance (WB).

  (Auto | Incandescent | Fluorescent | Direct Sunlight | Flash | Cloundy | Shade).
- **10.** On / Off electronic board (to switch on press once, to switch off hold down about 3 seconds until the board is switched off). The camera will go in Standby limiting the power consumption. To activate the Camera, after switch on the electronic card, press the Button 2.