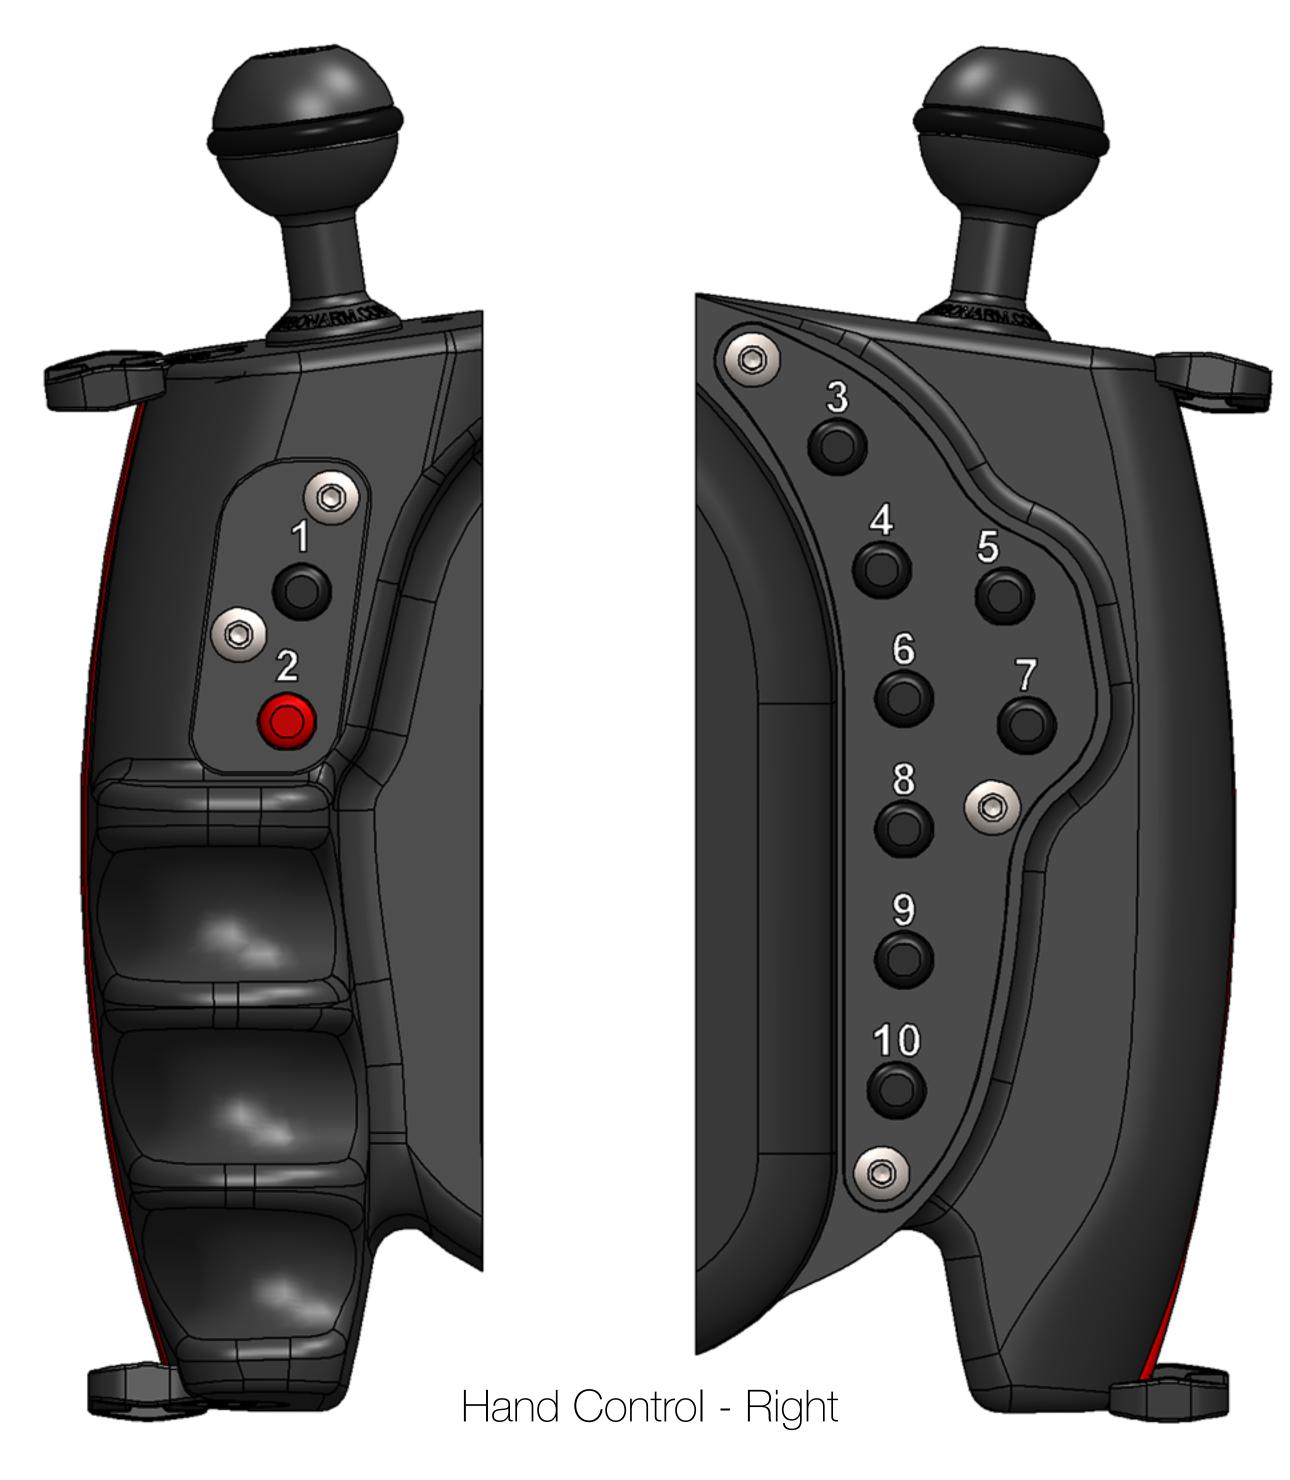

## Right Hand Control

- **1.** Autofocus (Exposure Reading) and Shutter Release Mode. To change the shooting mode, hold down Button 1 until the Red LED is switched on (15 sec.).
- 2. Photo Shoot:

Mode 1: When you press the button you have the autofocus, when you release the button you will have the shoot (Default Setting).

Mode 2: When you press the button first you have the autofocus and then the shoot. (If the lens is already in focus you will have the direct shoot).

If you use the camera in Video mode, REC button. \*

3. Change Mode (M/Av/Tv/P). Insert the Camera in Mode M.\*\*

Manual Mode (M):

Shutter - Priority (Tv):

Aperture - Priority (Av):

4. Aperture -

**4.** EV -

4. Aperture -

**5.** Aperture +

**5.** EV +

5. Aperture +

6. Shutter Speed -7. Shutter Speed +

7. Shutter Speed +

6. Shutter Speed -

**6.** EV − **7.** EV +

**8.** ISO +

**9.** ISO -

Press the buttons 4,5,6,7,8,9 once to change by one step. Keep pressed to quickly change the chosen parameter.

- **10.** On / Off electronic board (to switch on press once, to switch off hold down about 3 seconds until the board is switched off). The camera will go in Standby limiting the power consumption. To activate the Camera, after switch on the electronic card, press the Button 2.
- \* Video Mode must be selected Manually before placing the camera in the housing.
- \*\* "Change Mode" Available ONLY with our Monitor EasyVision.