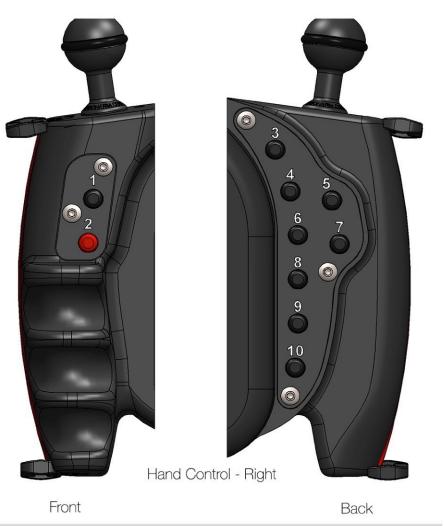

## **Right Hand Control**

leo³

**1.** Autofocus (Exposure Reading) and Shutter Release Mode. To change the shooting mode, hold down Button 1 until the Red LED is switched on (15 sec.).

2. Photo Shoot:

Mode 1: When you press the button you have the autofocus, when you release the button you will have the shoot (Default Setting).

Mode 2: When you press the button first you have the autofocus and then the shoot. (If the lens is already in focus you will have the direct shoot).

3. In Video Mode \*, the button starts or ends Video Recording (REC).

Buttons 4,5,6,7 Change function depending in which Mode is setted the Camera.

| Manual Mode (M):   | Shutter - Priority (Tv): | Aperture - Priority (Av): |
|--------------------|--------------------------|---------------------------|
| 4. Aperture -      | <b>4.</b> EV -           | 4. Aperture -             |
| 5. Aperture +      | 5. EV +                  | 5. Aperture +             |
| 6. Shutter Speed - | 6. Shutter Speed -       | 6. EV -                   |
| 7. Shutter Speed + | 7. Shutter Speed +       | <b>7.</b> EV +            |

8. ISO + Press the buttons 4,5,6,7,8,9 once to change by one step. Keep
9. ISO - pressed to quickly change the chosen parameter.

**10.** On / Off electronic board (to switch on press once, to switch off hold down about 3 seconds until the board is switched off). The camera will go in Standby limiting the power consumption. To activate the Camera, after switch on the electronic card, press the Button 2.

\*The Video or Photo Mode must be set manually before inserting the camera into the housing.

info@easydive.it - +39 0544 962923 | +39 338 9994219