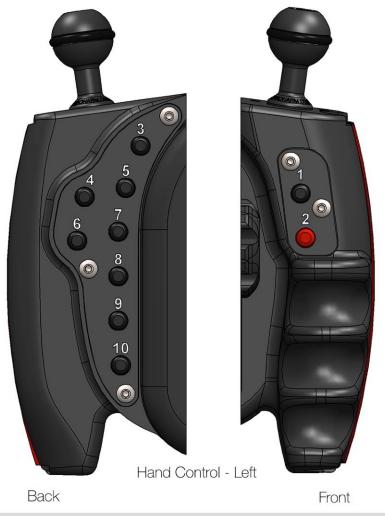

## Left Hand Control

leo³

1. Autofocus Mode (af-s | af-c).

**2.** Change Preset White Balance (Auto | Incandescent | Fluorescent | Direct Sunlight | Flash | Cloundy | Shade).

- 3. Metering Mode (Matrix Center Averange Spot).
- 4. Shift Focus Point RIGHT.
- 5. Shift Focus Point UP
- 6. Shift Focus Point LEFT.
- 7. Shift Focus Point DOWN.
- 8. Exposition Compensation EV +.
- 9. Exposition Compensation EV -.

**10.** On / Off electronic board (to switch on press once, to switch off hold down about 3 seconds until the board is switched off). The camera will go in Standby limiting the power consumption. To activate the Camera, after switch on the electronic card, press the Button 2.

Left Hand Control is not active in Video mode.

info@easydive.it - +39 0544 962923 | +39 338 9994219