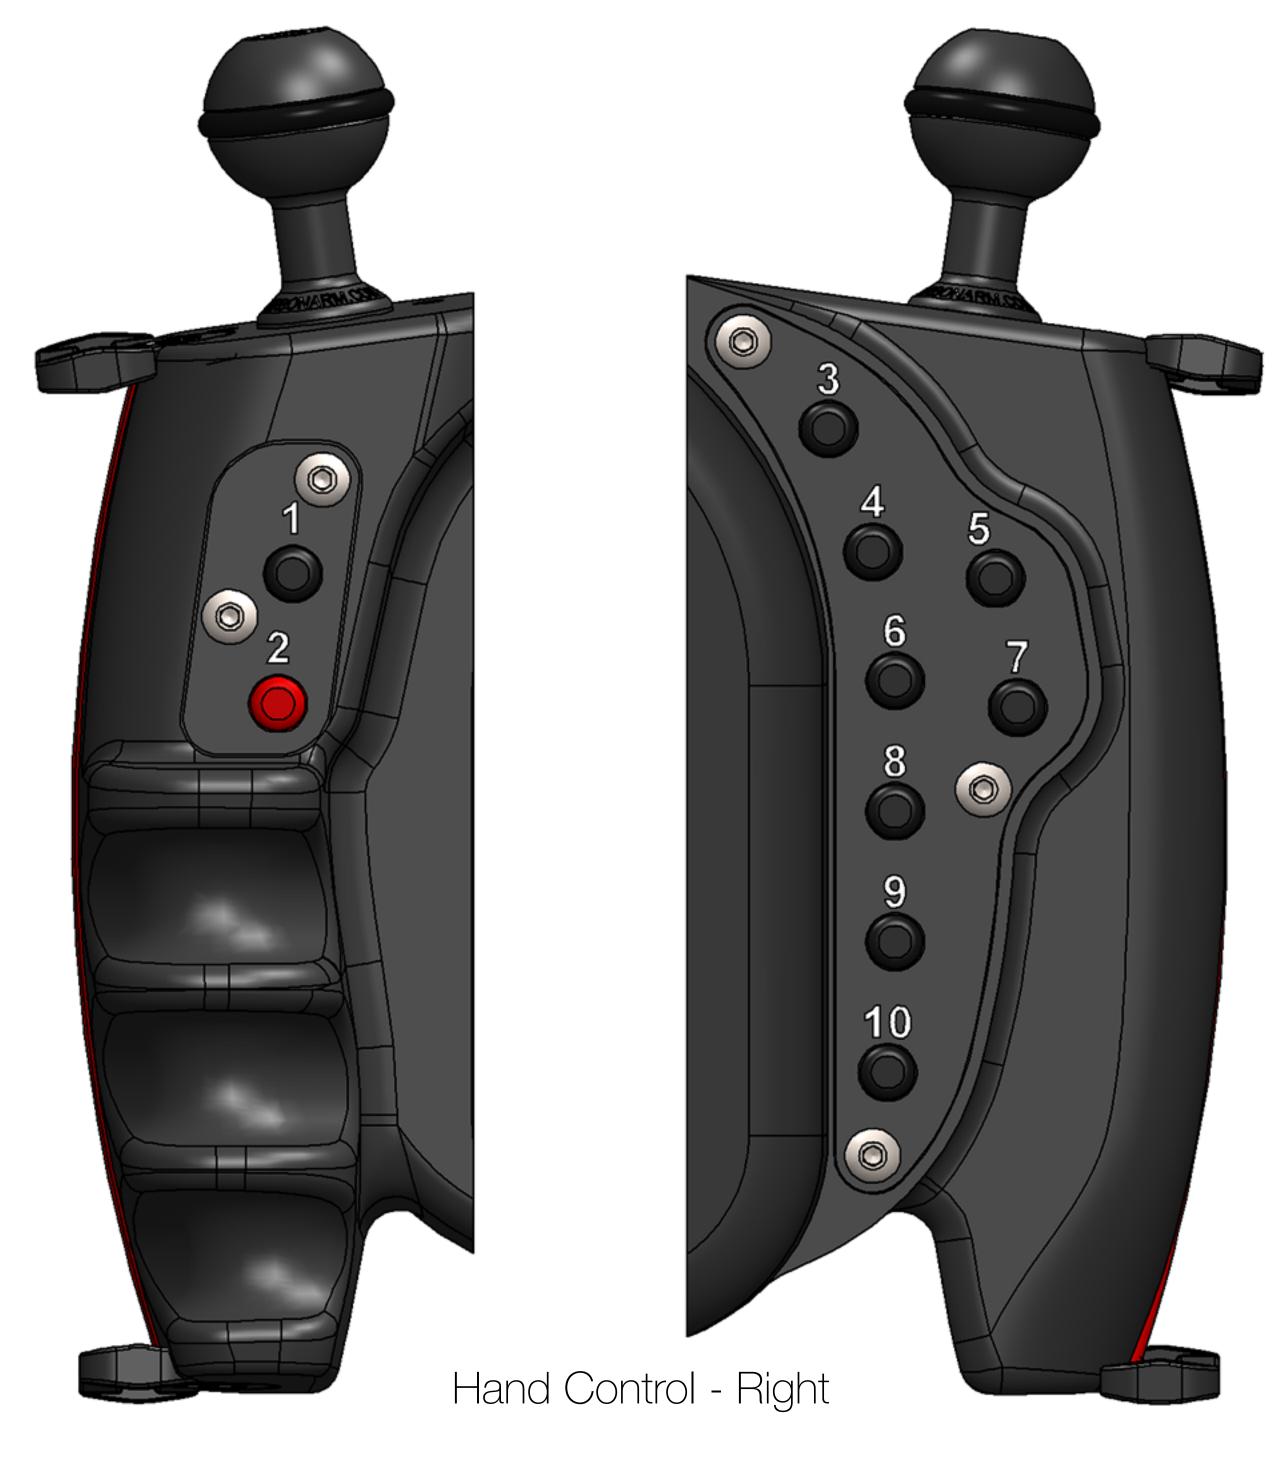

## Right Hand Control

- **1.** Autofocus (Exposure Reading) and Shutter Release Mode. To change the shooting mode, hold down Button 1 until the Red LED is switched on (15 sec.).
- 2. Photo Shoot:

Mode 1: When you press the button you have the autofocus, when you release the button you will have the shoot (Default Setting).

Mode 2: When you press the button first you have the autofocus and then the shoot. (If the lens is already in focus you will have the direct shoot).

If you use the camera in Video mode, REC button. \*

3. Change Mode (M/Av/Tv/P). Insert the Camera in Mode M.\*\*

Manual Mode (M):

Shutter - Priority (Tv):

Aperture - Priority (Av):

4. Aperture -

**4.** EV -

**5.** Aperture +

**5.** EV +

6. Shutter Speed -

Speed - 6. EV -

7. Shutter Speed +

6. Shutter Speed -

7. Shutter Speed +

**7.** EV +

4. Aperture -

**5.** Aperture +

**8.** ISO +

Press the buttons 4,5,6,7,8,9 once to change by one step. Keep pressed to quickly change the chasen parameter

9. ISO - pressed to quickly change the chosen parameter.

**10.** On / Off electronic board (to switch on press once, to switch off hold down about 3 seconds until the board is switched off). The camera will go in Standby limiting the power consumption. To activate the Camera, after switch on the electronic card, press the Button 2.

\* Video Mode must be selected Manually before placing the camera in the housing.

Front

<sup>\*\* &</sup>quot;Change Mode" Available ONLY with our Monitor EasyVision.

**Z6 | Z7** 