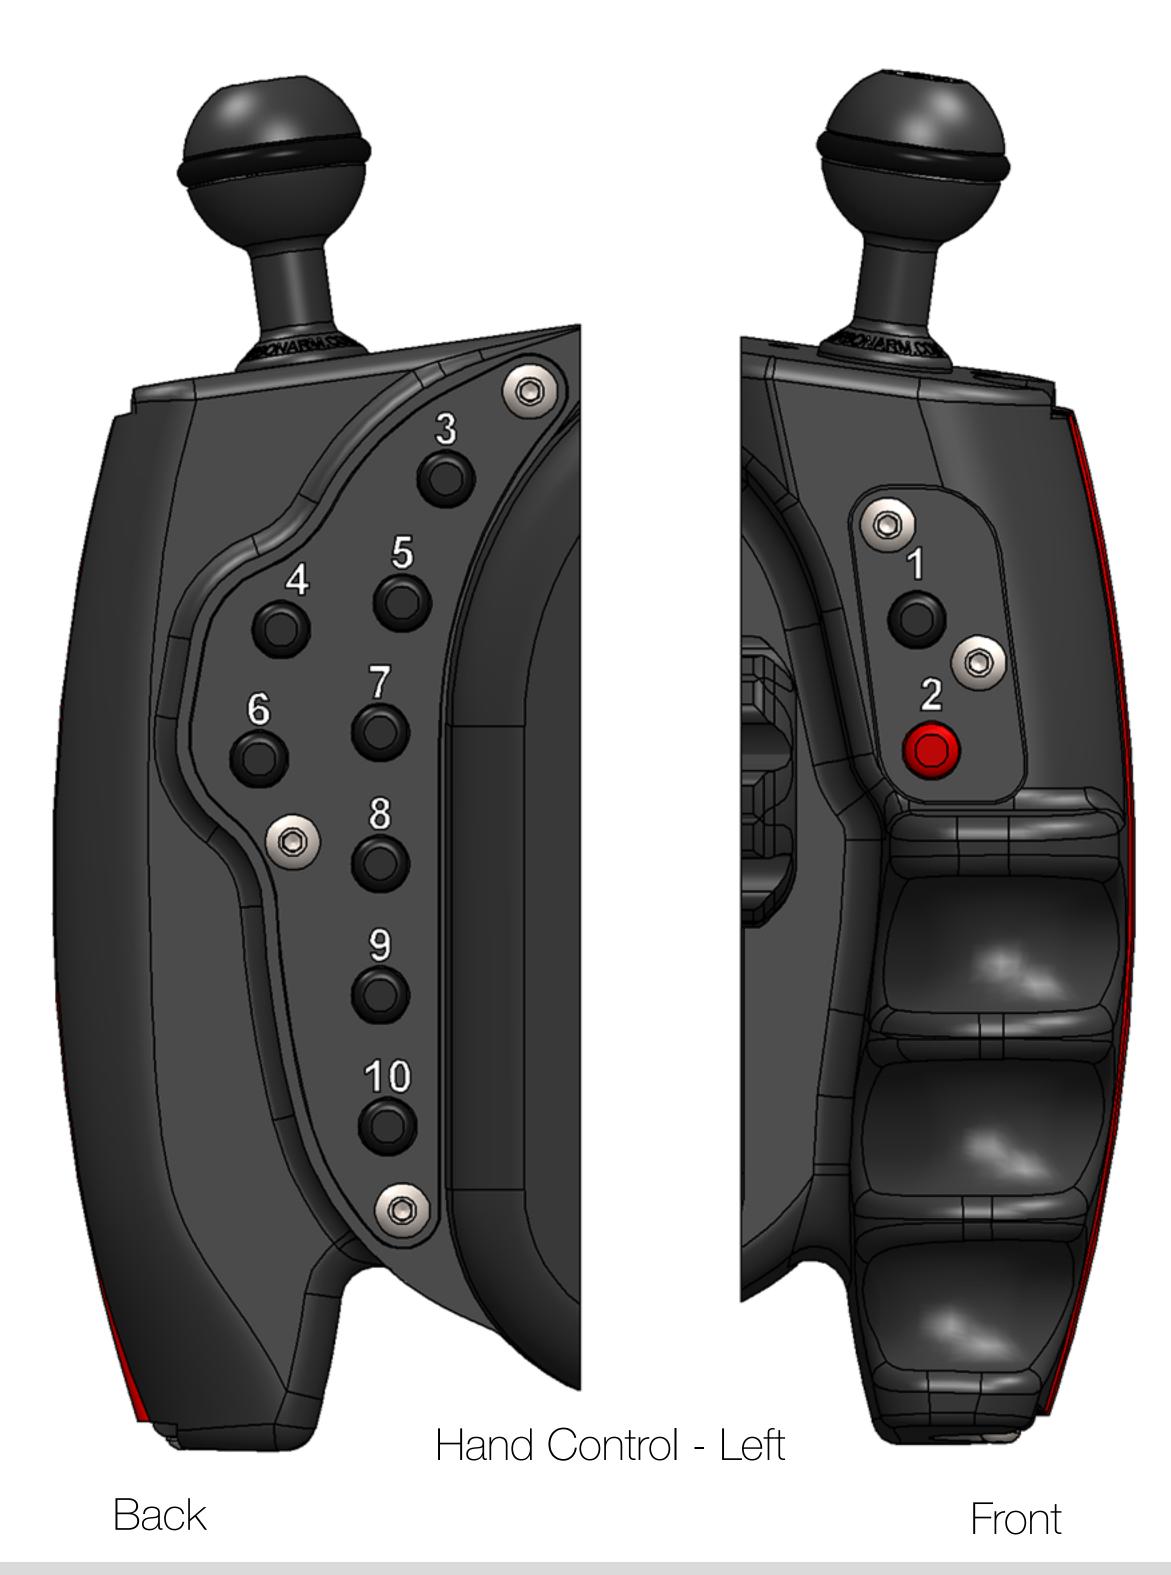

## **Left Hand Control**

- 1. Autofocus Mode (AF-S / AF-C)
- 2. Change Preset White Balance (WB).

  (Auto | Incandescent | Fluorescent | Direct Sunlight | Flash | Cloundy | Shade).
- 3. Metering Mode.
- 4. Shift Focus Point, It allows you to select the next point of focus.
- 5. Mode Area AF.
- 6. Change Format DX | FX.
- 7. Change Resolution Photo or Video, according to the active modality.
- 8. Flash Sync Mode.
- 9. No associated function
- **10.** On / Off electronic board (to switch on press once, to switch off hold down about 3 seconds until the board is switched off). The camera will go in Standby limiting the power consumption. To activate the Camera, after switch on the electronic card, press the Button 2.